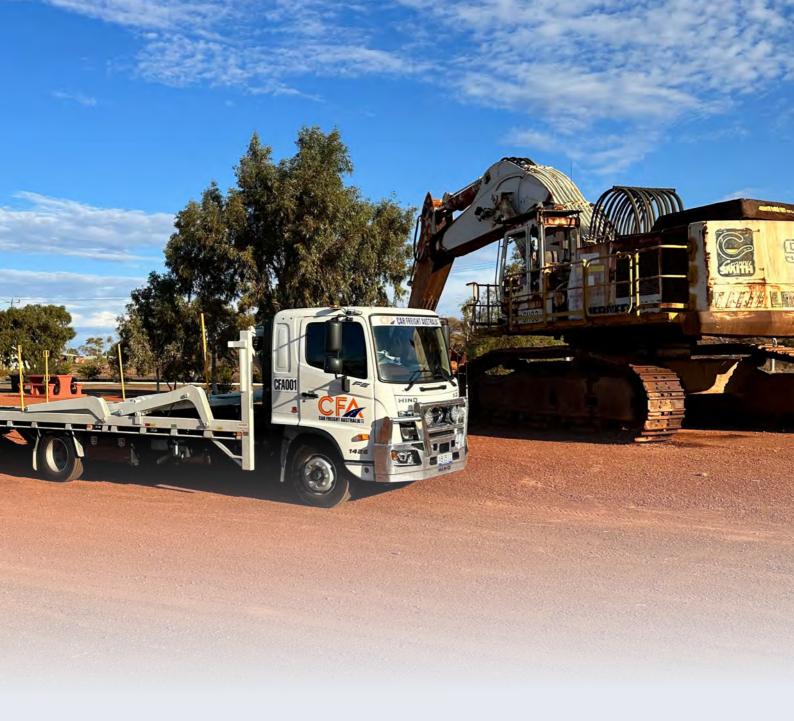

#### 1. Specialisation In Mine-Spec Vehicles

We have **extensive experience in handling and transporting** mine-spec vehicles, including heavy-duty trucks, 4x4s, and specialized equipment, ensuring their safe and secure delivery to remote mining sites.

#### 4. Customized Solutions

We offer **tailored transportation solutions**, including the use of specialized trailers and equipment to accommodate various vehicle sizes and configurations. Our flexibility allows us to meet the specific needs of each client.