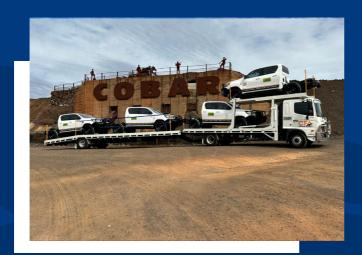

#### 1. Specialisation In Mine-Spec Vehicles

We have **extensive experience in handling and transporting** mine-spec vehicles, including heavy-duty trucks, 4x4s, and specialized equipment, ensuring their safe and secure delivery to remote mining sites.

#### 4. Customized Solutions

We offer **tailored transportation solutions**, including the use of specialized trailers and equipment to accommodate various vehicle sizes and configurations. Our flexibility allows us to meet the specific needs of each client.